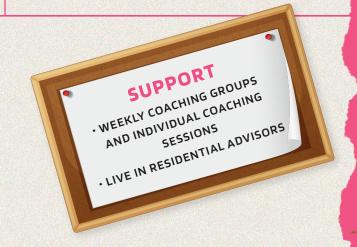

#### WHO IS THE THE RIGHT STUDENT?

STUDENTS WHO WANT TO IMPROVE THEIR INDEPENDENCE PRIOR TO ENROLLING IN COLLEGE, STUDENTS WHO WOULD BENEFIT FROM COACHING AND AN INTERNATIONAL EXPERIENCE, AND STUDENTS WHO FEEL "STUCK" AND NEED SUPPORT IN DISCOVERING WHO THEY ARE AND A FUTURE PATH THEY CAN CONNECT WITH.