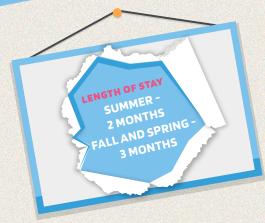

# COST:

FOR SUMMER: 21,500 EUROS

FOR FALL AND SPRING: 32,500 (2,500 DISCOUNT FOR

**EARLY APPLICATIONS AND DEPOSITS)** 

ALL STUDENTS ARE HERE BY CHOICE AND COMMIT TO PARTICIPATING IN THE PROGRAM, ADHERING TO THE RULES AND BOUNDARIES, AND TREATING ALL OTHER STUDENTS WITH KINDNESS AND RESPECT